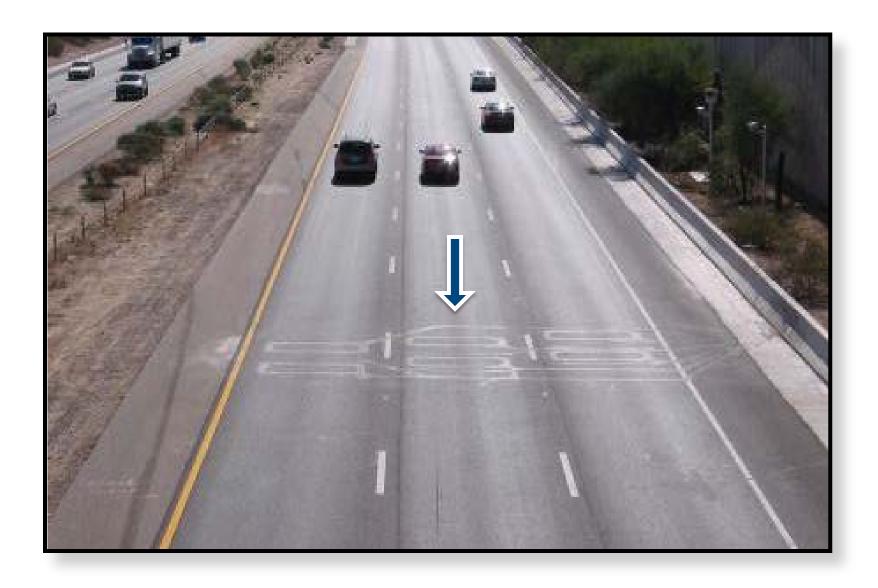

Amine Haoui amine@sensysnetworks.com

#### What are Those Markings in the Pavement?





#### A More Modern Solution





## A Typical Installation





## **Enabling Road Management**



On A Very Large Scale



#### Vehicle Re-Identification





### St Louis Arterial Travel Time System





#### **Travel Route Optimization**



- Real time
- Accurate
- Reliable
- High praise from traveling public



#### **Performance Measures**





### New Reality: Data Poor to Data Rich



- Instrument entire regions in weeks
- Rich new set of data
- Near-zero maintenance



## Analytical Foundation for Smarter Transportation







# Thank You

Amine Haoui amine@sensysnetworks.com