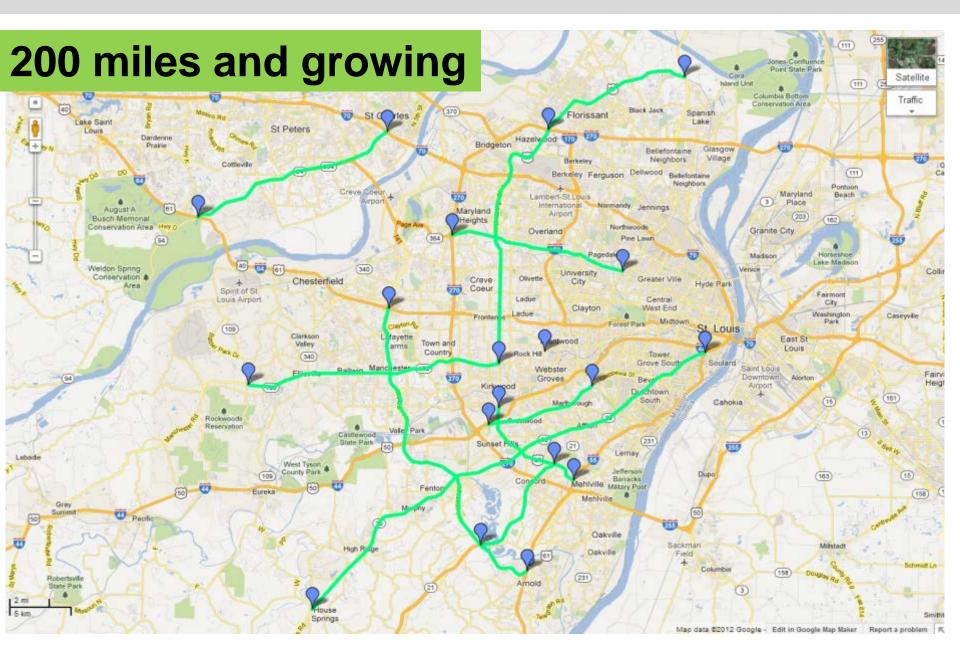

### St Louis Arterial Travel Time System

### New Reality: Data Poor to Data Rich

- Instrument entire regions in weeks
- Rich new set of data
- Near-zero maintenance