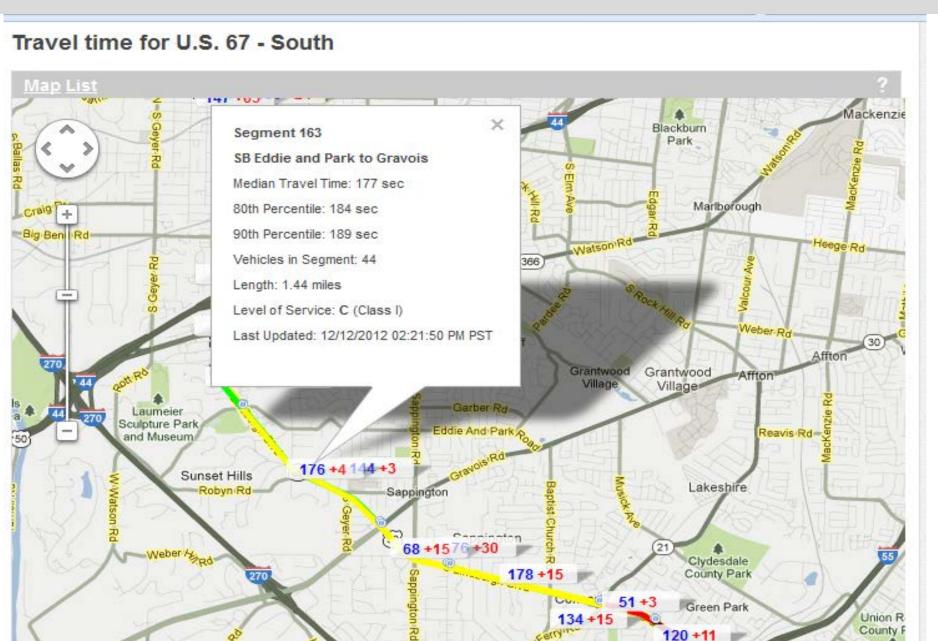

### St Louis Arterial Travel Time System

#### **Travel Route Optimization**

- Real time
- Accurate
- Reliable
- High praise from traveling public

#### **Performance Measures**