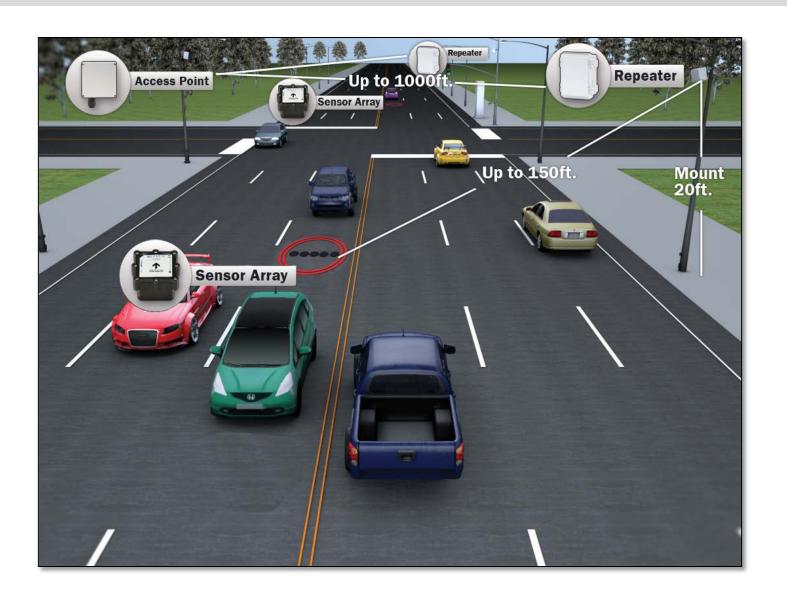

Amine Haoui amine@sensysnetworks.com

#### What are Those Markings in the Pavement?





#### A More Modern Solution





## A Typical Installation





## **Enabling Road Management**



On A Very Large Scale



#### Vehicle Re-Identification





### St Louis Arterial Travel Time System





#### **Travel Route Optimization**



- Real time
- Accurate
- Reliable
- High praise from traveling public



#### **Performance Measures**





### New Reality: Data Poor to Data Rich



- Instrument entire regions in weeks
- Rich new set of data
- Near-zero maintenance



## Analytical Foundation for Smarter Transportation







# Thank You

Amine Haoui amine@sensysnetworks.com