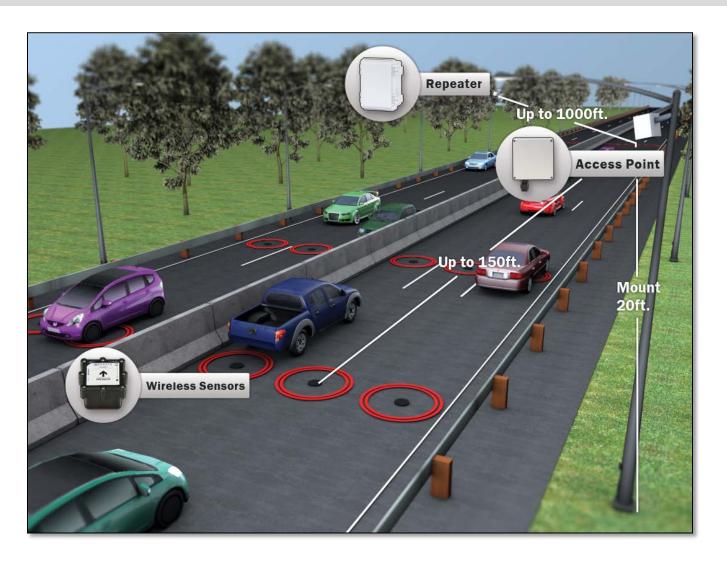

Amine Haoui amine@sensysnetworks.com

#### What are Those Markings in the Pavement?





#### A More Modern Solution





## A Typical Installation





## **Enabling Road Management**



On A Very Large Scale



#### Vehicle Re-Identification





### St Louis Arterial Travel Time System





#### **Travel Route Optimization**



- Real time
- Accurate
- Reliable
- High praise from traveling public



#### **Performance Measures**





### New Reality: Data Poor to Data Rich



- Instrument entire regions in weeks
- Rich new set of data
- Near-zero maintenance



## Analytical Foundation for Smarter Transportation







# Thank You

Amine Haoui amine@sensysnetworks.com