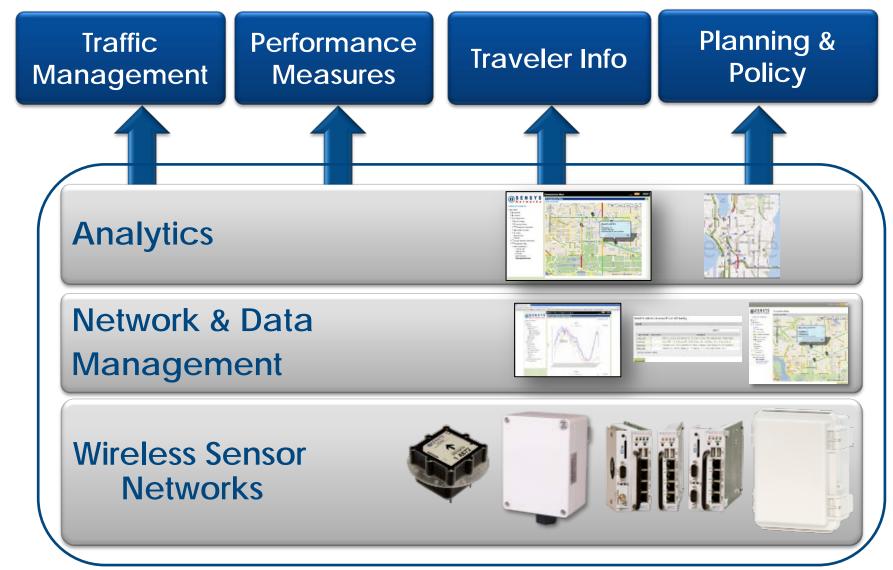

Amine Haoui amine@sensysnetworks.com

#### What are Those Markings in the Pavement?





#### A More Modern Solution





## A Typical Installation





## **Enabling Road Management**



On A Very Large Scale



#### Vehicle Re-Identification





### St Louis Arterial Travel Time System





#### **Travel Route Optimization**



- Real time
- Accurate
- Reliable
- High praise from traveling public



#### **Performance Measures**





### New Reality: Data Poor to Data Rich



- Instrument entire regions in weeks
- Rich new set of data
- Near-zero maintenance



## Analytical Foundation for Smarter Transportation







# Thank You

Amine Haoui amine@sensysnetworks.com